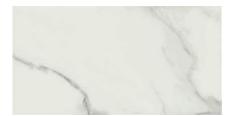

## COLOURS

Natural - Wall Tile 30x60cm

White - Wall Tile 30x60cm

## 

White 30x60cm 4

4

Natural 60x60cm Rectified

White 60x60cm Rectified

4

White Wall Tile 30x60cm/ White 60x60cm