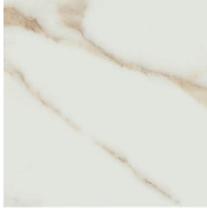

## COLOURS

Natural - Wall Tile 30x60cm

White - Wall Tile 30x60cm

## 

White 30x60cm 4

4

Natural 60x60cm Rectified

White 60x60cm Rectified

4

White Wall Tile 30x60cm/ White 60x60cm