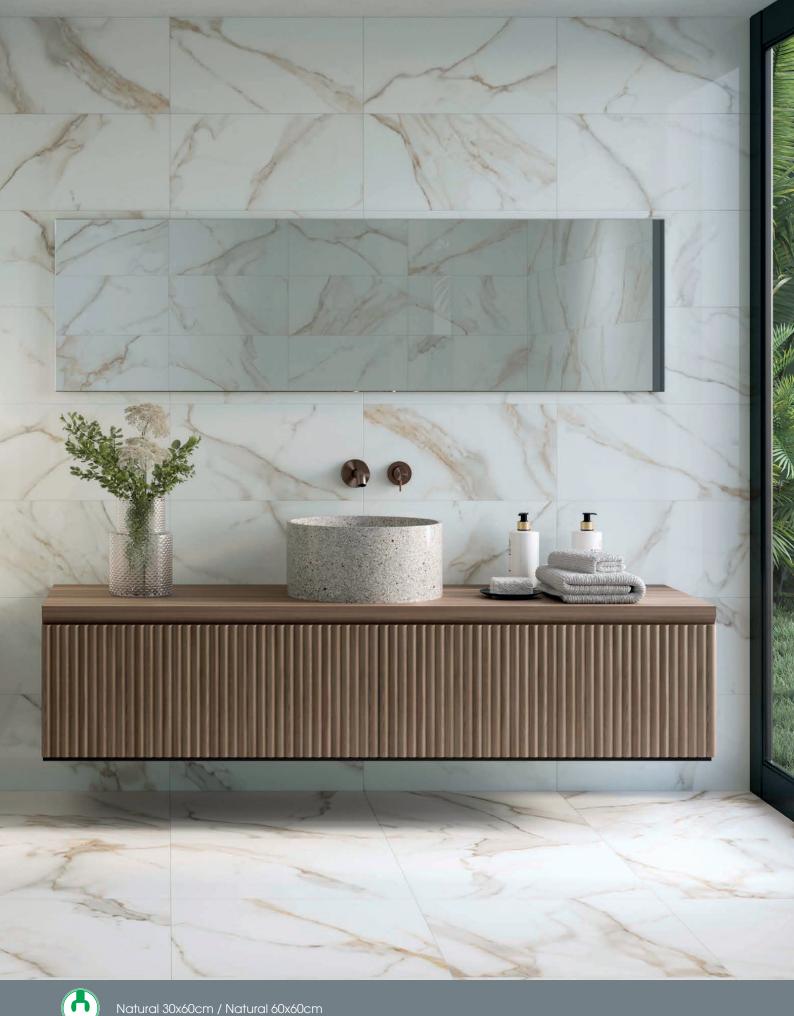

## COLOURS

Natural - Wall Tile 30x60cm

White - Wall Tile 30x60cm

## 

White 30x60cm 4

4

Natural 60x60cm Rectified

White 60x60cm Rectified

4

White Wall Tile 30x60cm/ White 60x60cm