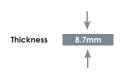

## SPECIFICATION AND PACKING

Glazed Ceramic

| Suitability | Thickness | Walls        |          | Floors   |          | Frostproof | Colour Variation |
|-------------|-----------|--------------|----------|----------|----------|------------|------------------|
|             |           | Internal     | External | Internal | External | riosipiooi |                  |
| 30x60cm     | 8.7mm     | $\checkmark$ |          |          |          | No         | V3               |

Glazed Porcelain

| Suitability  | Thickness | Walls        |          | Floors   |          | Exactory of | Colour Variation |
|--------------|-----------|--------------|----------|----------|----------|-------------|------------------|
|              |           | Internal     | External | Internal | External | Frostproof  | Colour variation |
| 30x60cm      | 8.7mm     | $\checkmark$ | 1        | 1        |          | Yes         | V3               |
| 60x60cm Rect | 9.5mm     | $\checkmark$ | 1        | 1        |          | Yes         | V3               |