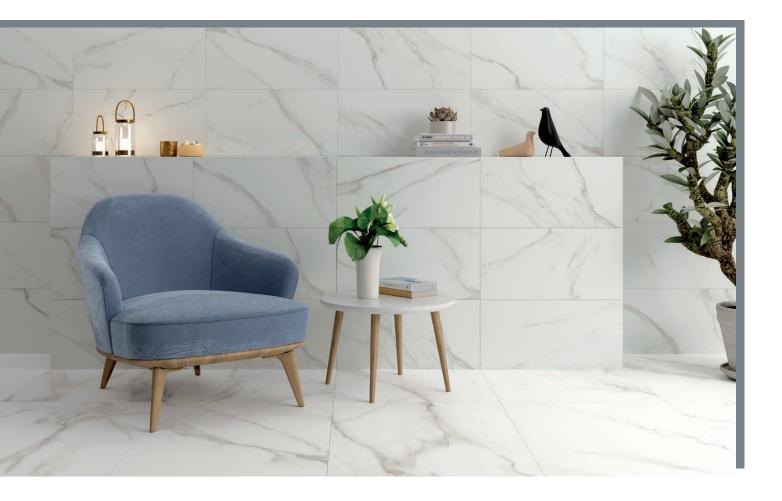

## COLOURS

Natural - Wall Tile 30x60cm

White - Wall Tile 30x60cm

## 

White 30x60cm 4

4

Natural 60x60cm Rectified

White 60x60cm Rectified

4

White Wall Tile 30x60cm/ White 60x60cm