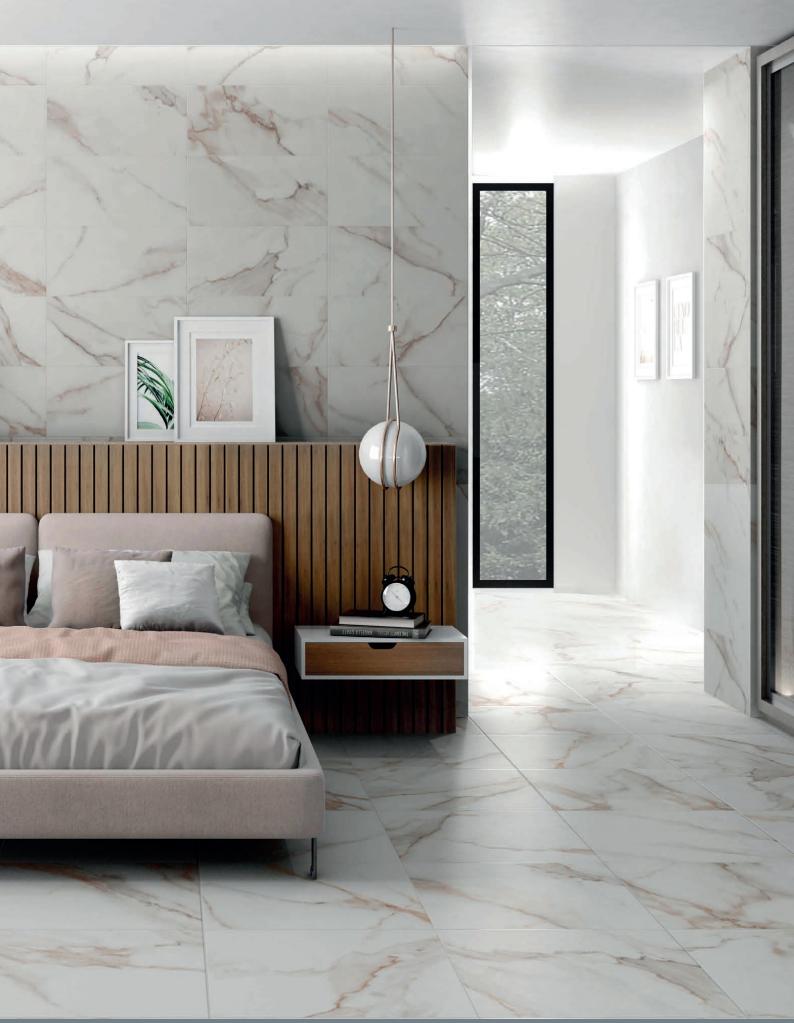

## COLOURS

Natural - Wall Tile 30x60cm

White - Wall Tile 30x60cm

## 

White 30x60cm 4

4

Natural 60x60cm Rectified

White 60x60cm Rectified

4

White Wall Tile 30x60cm/ White 60x60cm