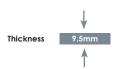

Glazed Porcelain

| Suitability  | Thickness | Walls        |          | Floors   |          | Exactory of | Colour Variation |
|--------------|-----------|--------------|----------|----------|----------|-------------|------------------|
|              |           | Internal     | External | Internal | External | Frostproof  | Colour variation |
| 30x60cm      | 8.7mm     | $\checkmark$ | 1        | 1        |          | Yes         | V3               |
| 60x60cm Rect | 9.5mm     | $\checkmark$ | 1        | 1        |          | Yes         | V3               |