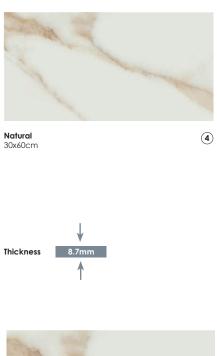

## COLOURS

Natural - Wall Tile 30x60cm

White - Wall Tile 30x60cm

## 

White 30x60cm 4

4

Natural 60x60cm Rectified

White 60x60cm Rectified

4

White Wall Tile 30x60cm/ White 60x60cm

## SPECIFICATION AND PACKING

Glazed Ceramic

| Suitability | Thickness | Walls        |          | Floors   |          | Frostproof | Colour Variation |
|-------------|-----------|--------------|----------|----------|----------|------------|------------------|
|             |           | Internal     | External | Internal | External | riosipiooi |                  |
| 30x60cm     | 8.7mm     | $\checkmark$ |          |          |          | No         | V3               |