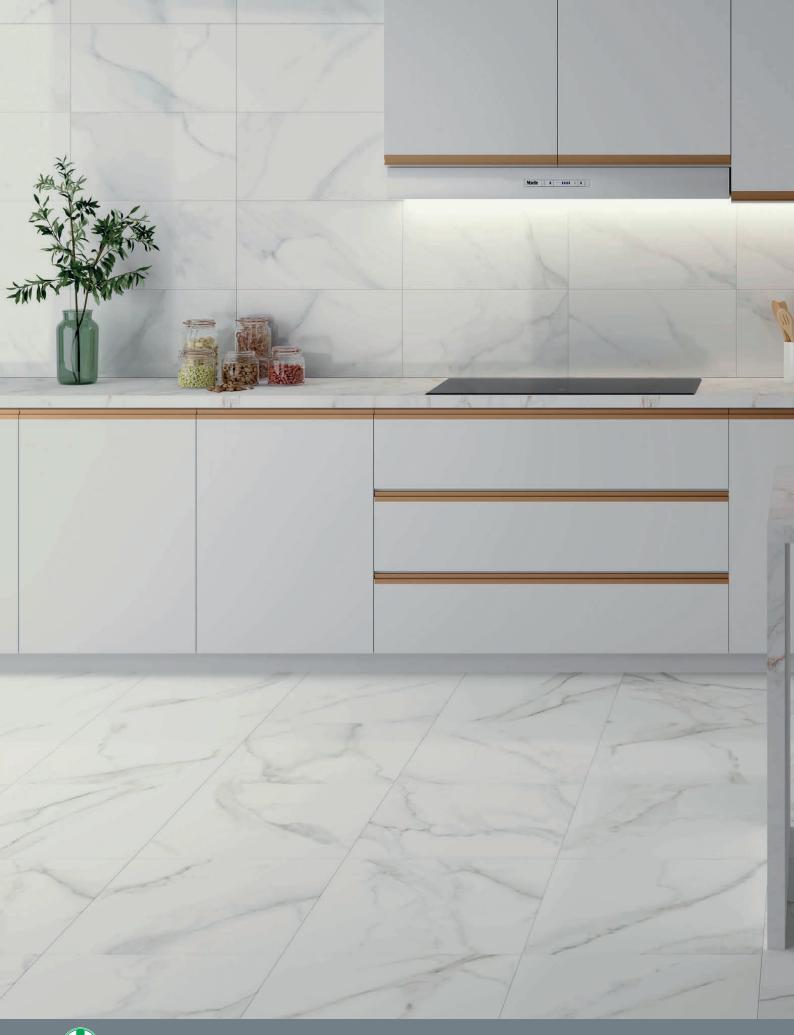

## COLOURS

Natural - Wall Tile 30x60cm

White - Wall Tile 30x60cm

## 

White 30x60cm 4

4

Natural 60x60cm Rectified

White 60x60cm Rectified

4

White Wall Tile 30x60cm/ White 60x60cm