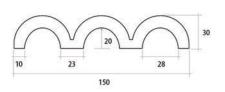

## ARCH

DT-42 Latte 15x30cm

DT-43 Mocha 15x30cm

DT-44 Chocco 15x30cm

7.5x30cm Matt finish

Thickness

8mm

15x30cm Matt finish