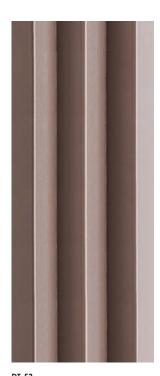

## PYRAMID

DT-30 White 7.5x30cm

DT-52 Latte 12.5x30cm

DT-53 Mocha 12.5x30cm

DT-54 Chocco 12.5x30cm

7.5x30cm Matt finish

Thickness
8mm