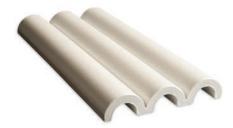

## PYRAMID

DT-30 White 7.5x30cm

DT-52 Latte 12.5x30cm

DT-53 Mocha 12.5x30cm

DT-54 Chocco 12.5x30cm

7.5x30cm Matt finish

Thickness
8mm