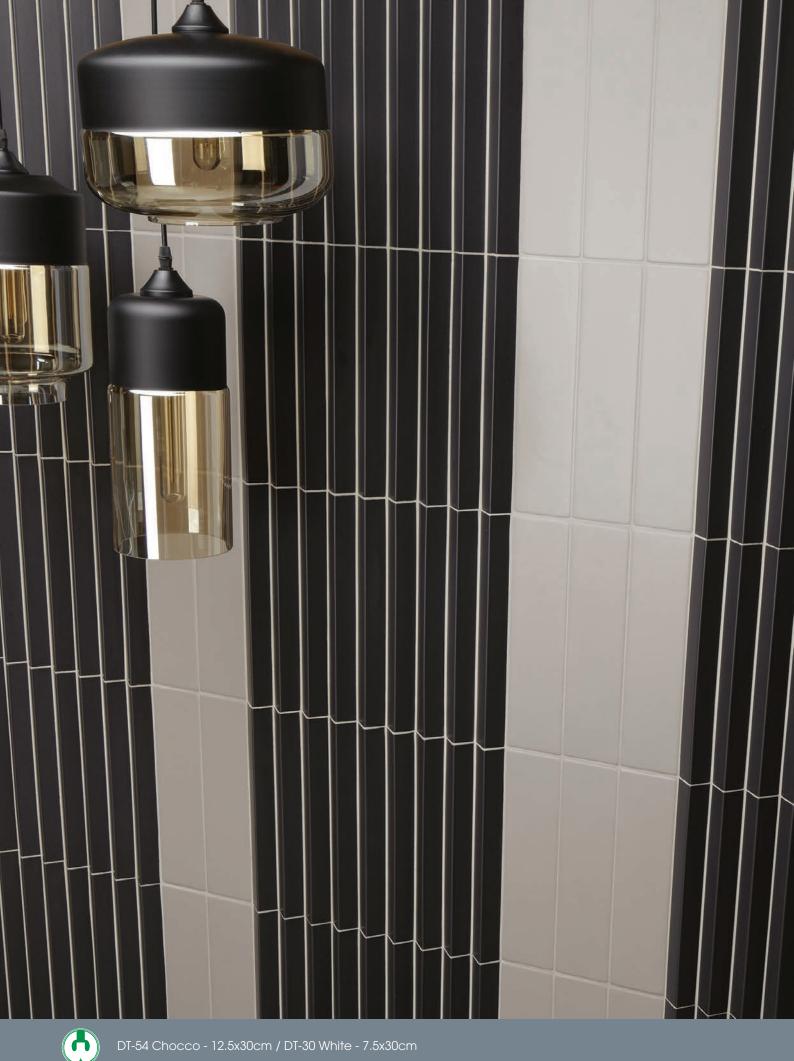

## PYRAMID

DT-30 White 7.5x30cm

DT-52 Latte 12.5x30cm

DT-53 Mocha 12.5x30cm

DT-54 Chocco 12.5x30cm

7.5x30cm Matt finish

Thickness
8mm