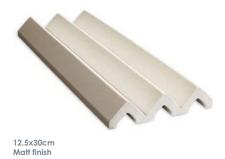

## PYRAMID

DT-30 White 7.5x30cm

DT-52 Latte 12.5x30cm

DT-53 Mocha 12.5x30cm

DT-54 Chocco 12.5x30cm

7.5x30cm Matt finish

Thickness
8mm