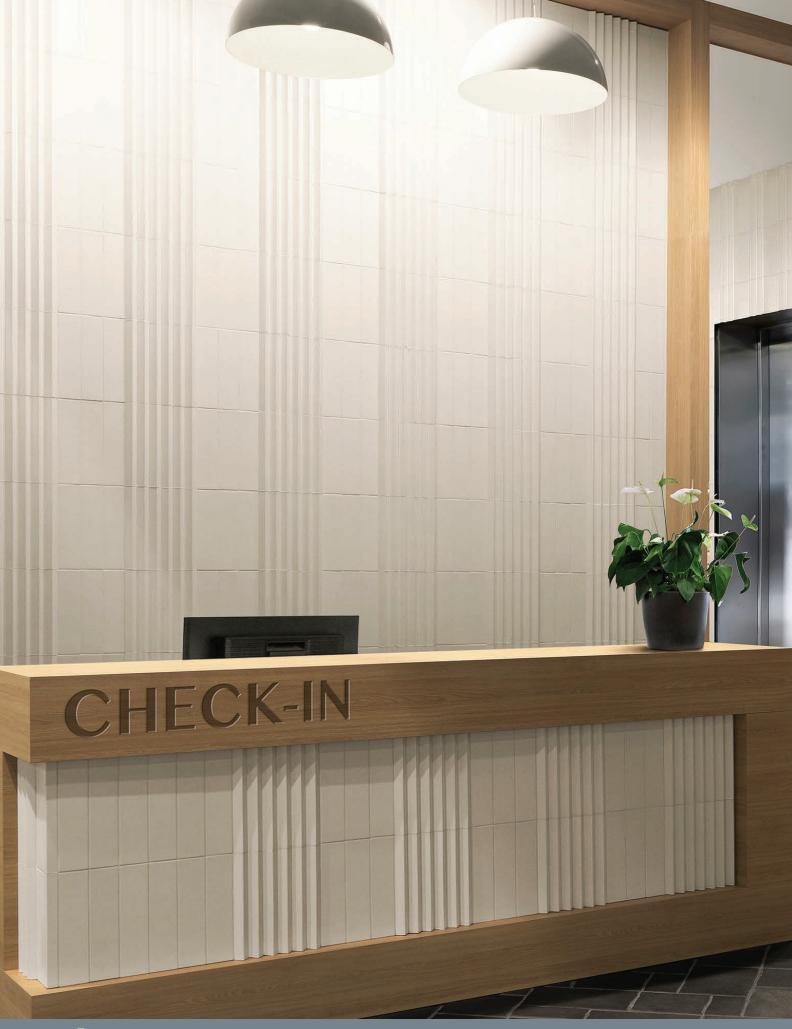

## ARCH

DT-42 Latte 15x30cm

DT-43 Mocha 15x30cm

DT-44 Chocco 15x30cm

7.5x30cm Matt finish

Thickness

8mm

15x30cm Matt finish