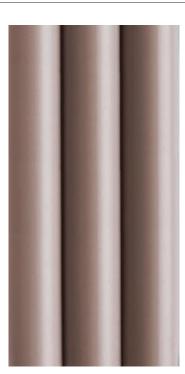

## ARCH

DT-42 Latte 15x30cm

DT-43 Mocha 15x30cm

DT-44 Chocco 15x30cm

7.5x30cm Matt finish

Thickness

8mm

15x30cm Matt finish