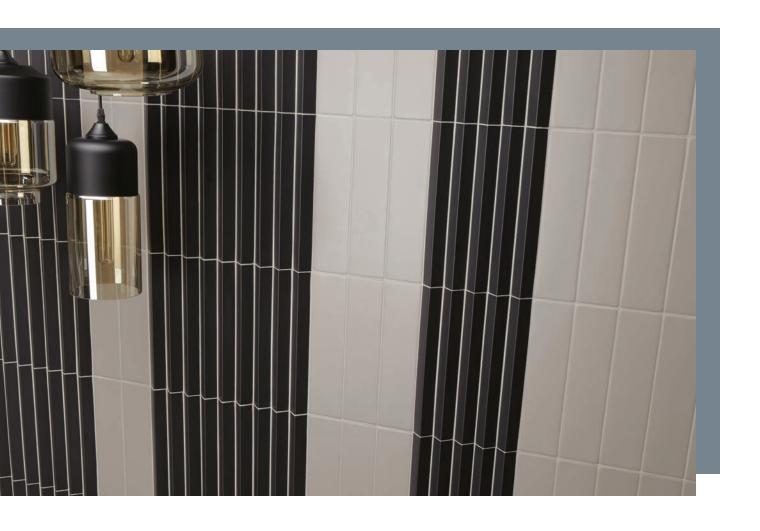

### **DOWNTOWN**

# **DOWNTOWN**

## PYRAMID

DT-30 White 7.5x30cm

DT-52 Latte 12.5x30cm

DT-53 Mocha 12.5x30cm

DT-54 Chocco 12.5x30cm

7.5x30cm Matt finish

Thickness
8mm