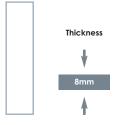

## ARCH

DT-42 Latte 15x30cm

DT-43 Mocha 15x30cm

DT-44 Chocco 15x30cm

7.5x30cm Matt finish

Thickness

8mm

15x30cm Matt finish

## PYRAMID

DT-30 White 7.5x30cm

DT-52 Latte 12.5x30cm

DT-53 Mocha 12.5x30cm

DT-54 Chocco 12.5x30cm

7.5x30cm Matt finish

Thickness
8mm