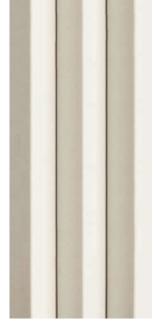

## ARCH

DT-42 Latte 15x30cm

DT-43 Mocha 15x30cm

DT-44 Chocco 15x30cm

7.5x30cm Matt finish

Thickness

8mm

15x30cm Matt finish