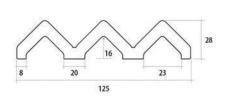

## PYRAMID

DT-30 White 7.5x30cm

DT-52 Latte 12.5x30cm

DT-53 Mocha 12.5x30cm

DT-54 Chocco 12.5x30cm

7.5x30cm Matt finish

Thickness
8mm