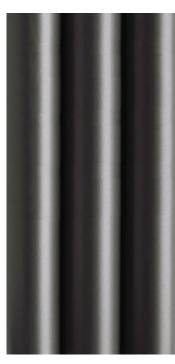

## PYRAMID

DT-30 White 7.5x30cm

DT-52 Latte 12.5x30cm

DT-53 Mocha 12.5x30cm

DT-54 Chocco 12.5x30cm

7.5x30cm Matt finish

Thickness
8mm