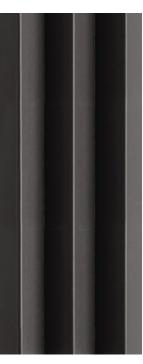

## ARCH

DT-42 Latte 15x30cm

DT-43 Mocha 15x30cm

DT-44 Chocco 15x30cm

7.5x30cm Matt finish

Thickness

8mm

15x30cm Matt finish